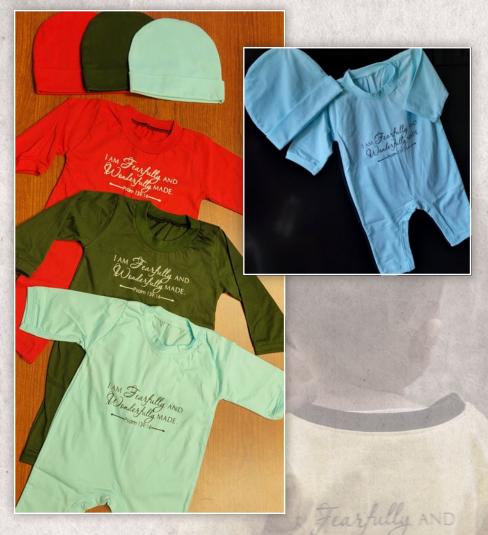

### Baby Clothes \$20

- Adorable and soft for babies and infants
- Long or short sleeves available
- Hat available upon request
- Please include in Description on Order Form
- Fits 12 to 18 months