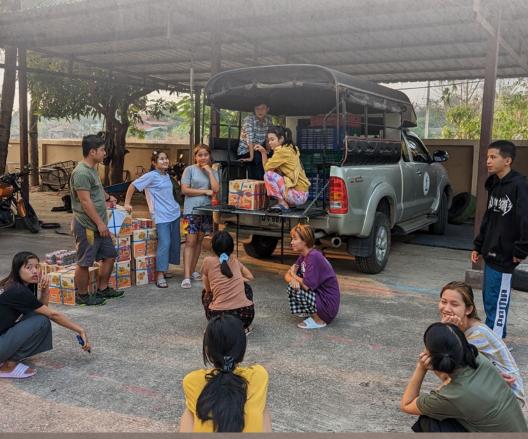

#### 2 - BURMA

Christian youth are trained in Bible and life skills at CFI's school. Emergency aid is delivered to refugees fleeing violence.

#### 8 - THAILAND

CFI's school trains Christian refugees from Burma in life-skills. CFI provides support for Pakistani Christian refugees in Bangkok.